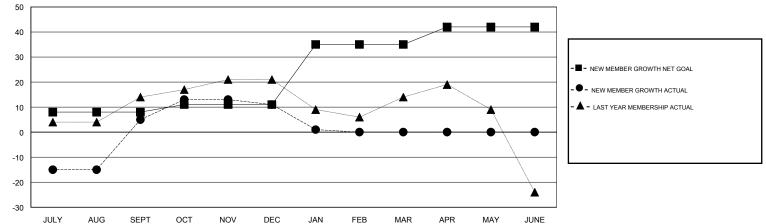

## GMT CA

|               | Club          | s         |               |               | Ме                                                             | mbers                                                        |                                                    |  |
|---------------|---------------|-----------|---------------|---------------|----------------------------------------------------------------|--------------------------------------------------------------|----------------------------------------------------|--|
|               | RESULTS FOR   | 2016-2017 |               |               | RESULTS I                                                      | RESULTS FOR 2016-2017                                        |                                                    |  |
| QUARTER       | NEW CLUB GOAL | NEW CLUBS | DROPPED CLUBS | QUARTER       | NEW MEMBER GROWTH<br>NET GOAL (not reinstated<br>or transfers) | NEW MEMBER<br>GROWTH ACTUAL (not<br>reinstated or transfers) | DROPPED<br>MEMBERS ACTUAL<br>(including transfers) |  |
| JULY/AUG/SEPT | 0             | 1         | 0             | JULY/AUG/SEPT | 8                                                              | 39                                                           | 34                                                 |  |
| OCT/NOV/DEC   | 0             | 0         | 0             | OCT/NOV/DEC   | 3                                                              | 32                                                           | 26                                                 |  |
| JAN/FEB/MAR   | 1             | 0         | 0             | JAN/FEB/MAR   | 24                                                             | 6                                                            | 17                                                 |  |
| APR/MAY/JUNE  | 0             | 0         | 0             | APR/MAY/JUNE  | 7                                                              | 0                                                            | 0                                                  |  |