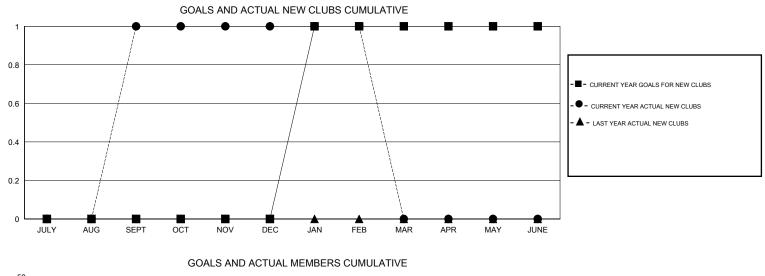

## GMT CA

|               | Club          | s         |               |               | Ме                                                             | mbers                                                        |                                                    |  |
|---------------|---------------|-----------|---------------|---------------|----------------------------------------------------------------|--------------------------------------------------------------|----------------------------------------------------|--|
|               | RESULTS FOR   | 2016-2017 |               |               | RESULTS I                                                      | RESULTS FOR 2016-2017                                        |                                                    |  |
| QUARTER       | NEW CLUB GOAL | NEW CLUBS | DROPPED CLUBS | QUARTER       | NEW MEMBER GROWTH<br>NET GOAL (not reinstated<br>or transfers) | NEW MEMBER<br>GROWTH ACTUAL (not<br>reinstated or transfers) | DROPPED<br>MEMBERS ACTUAL<br>(including transfers) |  |
| JULY/AUG/SEPT | 0             | 1         | 0             | JULY/AUG/SEPT | 8                                                              | 39                                                           | 34                                                 |  |
| OCT/NOV/DEC   | 0             | 0         | 0             | OCT/NOV/DEC   | 3                                                              | 32                                                           | 26                                                 |  |
| JAN/FEB/MAR   | 1             | 0         | 0             | JAN/FEB/MAR   | 24                                                             | 6                                                            | 17                                                 |  |
| APR/MAY/JUNE  | 0             | 0         | 0             | APR/MAY/JUNE  | 7                                                              | 0                                                            | 0                                                  |  |